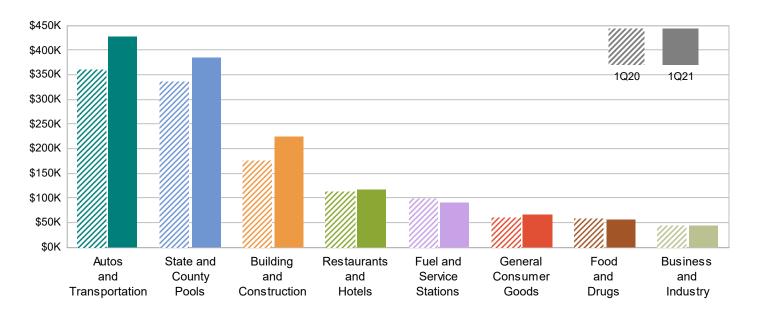

## MAJOR INDUSTRY GROUPS

| Major Industry Group      | Count | <u>1Q21</u> | <u>1Q20</u> | \$ Change | % Change |
|---------------------------|-------|-------------|-------------|-----------|----------|
| Autos and Transportation  | 52    | 426,335     | 360,247     | 66,088    | 18.3%    |
| State and County Pools    | -     | 385,749     | 337,022     | 48,727    | 14.5%    |
| Building and Construction | 16    | 225,365     | 176,197     | 49,168    | 27.9%    |
| Restaurants and Hotels    | 100   | 117,385     | 113,830     | 3,555     | 3.1%     |
| Fuel and Service Stations | 19    | 90,959      | 99,394      | (8,435)   | -8.5%    |
| General Consumer Goods    | 458   | 67,729      | 61,170      | 6,560     | 10.7%    |
| Food and Drugs            | 33    | 57,919      | 60,527      | (2,608)   | -4.3%    |
| Business and Industry     | 195   | 45,796      | 45,081      | 715       | 1.6%     |
| Transfers & Unidentified  | 12    | 2,269       | 1,689       | 580       | 34.3%    |
| Total                     | 885   | 1,419,507   | 1,255,158   | 164,349   | 13.1%    |

## 1Q20 Compared To 1Q21