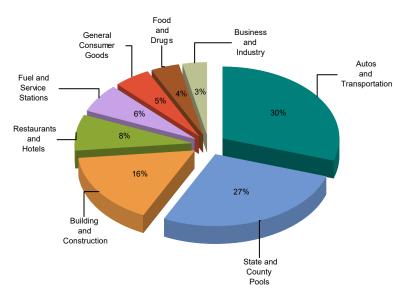

## MAJOR INDUSTRY GROUPS

| Major Industry Group      | Count | <u>1Q21</u> | <u>1Q20</u> | \$ Change | % Change |
|---------------------------|-------|-------------|-------------|-----------|----------|
| Autos and Transportation  | 52    | 426,335     | 360,247     | 66,088    | 18.3%    |
| State and County Pools    | -     | 385,749     | 337,022     | 48,727    | 14.5%    |
| Building and Construction | 16    | 225,365     | 176,197     | 49,168    | 27.9%    |
| Restaurants and Hotels    | 100   | 117,385     | 113,830     | 3,555     | 3.1%     |
| Fuel and Service Stations | 19    | 90,959      | 99,394      | (8,435)   | -8.5%    |
| General Consumer Goods    | 458   | 67,729      | 61,170      | 6,560     | 10.7%    |
| Food and Drugs            | 33    | 57,919      | 60,527      | (2,608)   | -4.3%    |
| Business and Industry     | 195   | 45,796      | 45,081      | 715       | 1.6%     |
| Transfers & Unidentified  | 12    | 2,269       | 1,689       | 580       | 34.3%    |
| Total                     | 885   | 1,419,507   | 1,255,158   | 164,349   | 13.1%    |

## 1Q21 Percent of Total